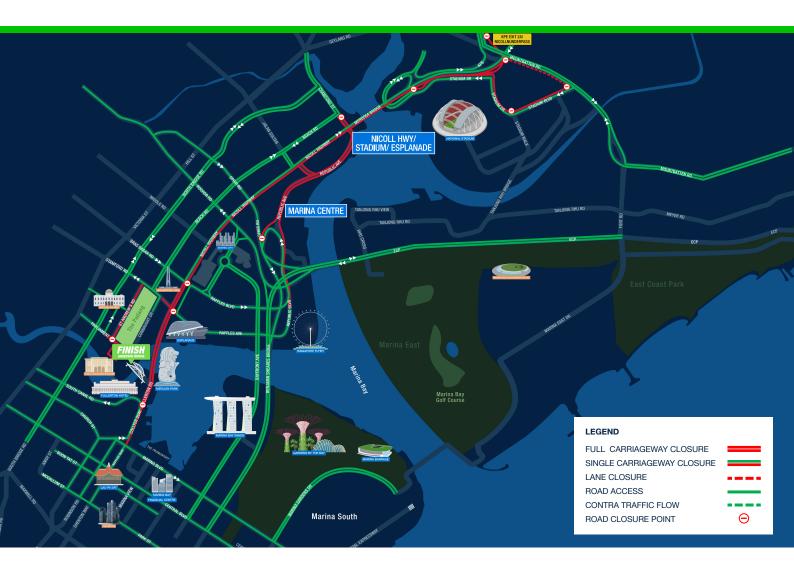

# **ROAD CLOSURE ON SATURDAY, 30 NOVEMBER 2024**

You are strongly encouraged to take public transport to get to your destinations.

MARINA CENTRE From 0200hr – 1115hr NICOLL HWY / STADIUM / ESPLANADE From 0200hr – 1145hr

## **DIRECTIONS TO PORT OF ENTRIES**

Towards Changi Airport Head towards Changi Airport via ECP/ Nicoll Hwy or PIE

Towards Woodlands Checkpoint Head towards Woodlands via Rochor Rd/ Sims Way or CTE

Towards Tuas Checkpoint Head towards Tuas via AYE through Shenton Way/ Central Blvd

## **HOW TO GET THERE**

The Marina Centre area is easily accessible by public transport.

#### **Suntec City**

 Suntec City will remain accessible via Bayfront Ave, Rochor Rd and Ophir Rd from various directions

#### MBS

• MBS will remain accessible via Bayfront Ave, Sheares Ave/ ECP and Marina Blvd/ Central Blvd

#### **National Stadium**

 National Stadium will remain accessible via Nicoll Hwy (via Stadium Rd), Mountbatten Rd and Tanjong Rhu