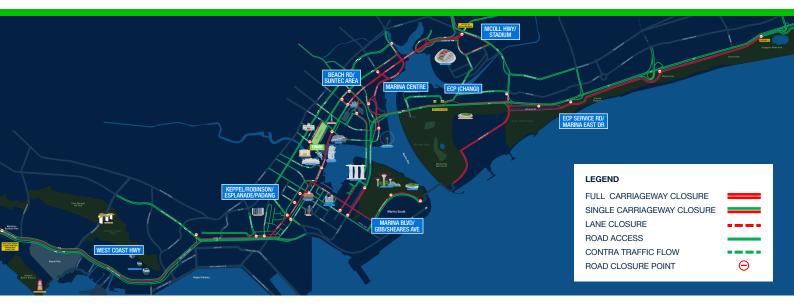

# **ROAD CLOSURE ON SUNDAY, 1 DECEMBER 2024**

You are strongly encouraged to take public transport to get to your destinations.

#### MARINA CENTRE From 0001hr – 0830hr

#### NICOLL HWY / STADIUM / ESPLANADE From 0001hr – 0930hr KPE TUNNEL NICOLL HWY EXIT (CLOSED)

ECP (CHANGI) From 0001hr – 1030hr ECP EXIT 14, 14 A & MCE FORT RD EXIT (CLOSED)

**BEACH RD / SUNTEC AREA** 

From 0001hr - 1000hr

#### ECP SERVICE RD / MARINA EAST DR

From 0001hr – 1200hr FACILITATION FOR LTA, PUB & CONSTRUCTION

MARINA BLVD / GBB / SHEARES AVE From 0001hr – 1315hr

#### WEST COAST HWY

From 0001hr – 1500hr SENTOSA GATEWAY TUNNEL KEPPEL RD (CLOSED)

KEPPEL / ROBINSON / ESPLANADE / PADANG From 0001hr – 1500hr

# **HOW TO GET THERE**

The Marina Centre & MBS/Gardens by the Bay area is easily accessible by public transport.

#### **Suntec City**

 Suntec City will remain accessible via Bras Basah Rd from North, East and West direction

#### MBS

• MBS will remain accessible via Bayfront Ave from Bras Basah Rd, and Sheares Ave

#### **National Stadium**

 National Stadium will remain accessible via Nicoll Hwy (via Stadium PI), Mountbatten Rd and Tanjong Rhu

#### Gardens by the Bay/Marina Barrage

• Marina Gardens Dr will remain accessible during the closure. Passenger drop-off point to be done opposite of GBB/ Marina Barrage Main Entrance

#### Singapore Cricket Club/Art House

 Access into Connaught Dr via facilitated entry at Parliament Pl