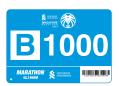

#### **START PENS**

The **letter** beside the **bib number** indicates your **start pen.** 

#### **MARATHON 42.195KM**

Pen A Below 3:00hrs (Male)

Pen A Below 3:30hrs (Female)

**Pen B** 3:01hrs – 3:30hrs

**Pen C** 3:31hrs – 4:00hrs

**Pen D** 4:01hrs – 4:30hrs

**Pen E** 4:31hrs – 5:00hrs

**Pen F** 5:01hrs – 6:00hrs