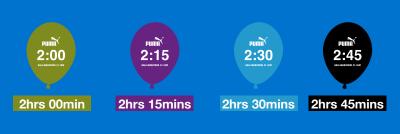

#### HALF MARATHON 21.1KM

Pen B Below 1:45hrs

**Pen C** 1:46hrs – 2:00hrs

**Pen D** 2:01hrs – 2:15hrs

**Pen E** 2:16hrs – 2:30hrs

**Pen F** 2:31hrs – 3:00hrs

Pen G More than 3:00hrs