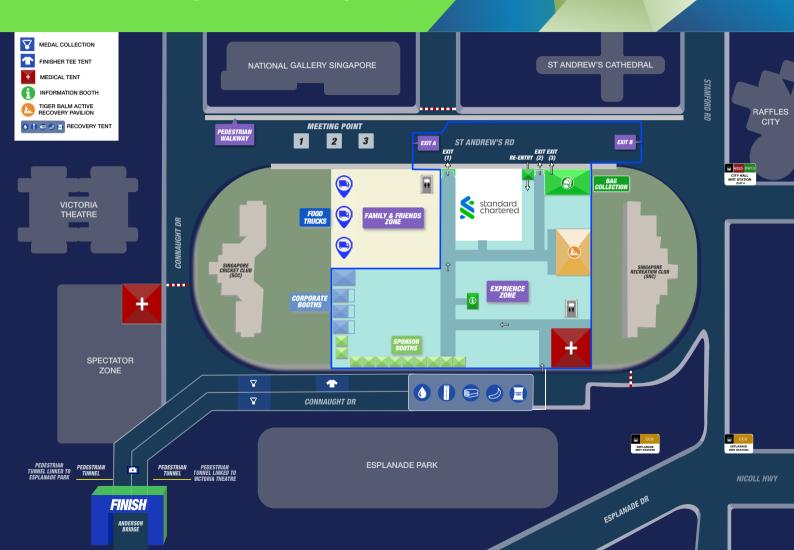

Post Race Area on the Padang Field along Connaught Drive. This Medical Tent will attend to any runners requiring medical assistance in the Post Race Area in the Padang Field.



# LOCATING A FAMILY MEMBER OR FRIEND RECEIVING MEDICAL ASSISTANCE

If you are seeking information on a runner's whereabouts or a runner receiving medical attention, you should proceed to the information point located in the Athlete's Village at F1 in the start precinct.

#### **MEDICAL COSTS**

All medical care provided by the medical team on site during Standard Chartered Singapore Marathon is free of charge.

Any admission to hospital or treatment provided by medical services other than the event medical team, will incur costs to the participant.

#### FINISH & POST-RACE VENUE

**Anderson Bridge & The Padang** 



#### **POST-RACE**

#### FINISHER TEE - MARATHON ONLY

Official Marathon Finishers will collect their Puma Finisher Shirt from Shirt collection point after medal distribution.

Volunteers will scan the barcode on your bib to ensure you receive the size ordered at time of registration. Sizes cannot be changed upon collection.

#### **FINISHER MEDALS**

Medals will be awarded to official finishers of each category. Please stay in the appropriate category lane to receive your medal from our friendly volunteers.

Upon completion on both races, runners who signed up under the Double Up Challenge category will be able to collect their special medal at the post race information booth on Sunday, 1 December.

#### RECOVERY REFRESHMENTS

After medal collection, runners will continue to the recover