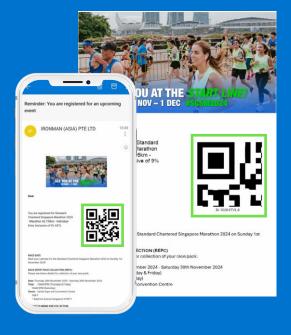

#### RACE ENTRY PACK COLLECTION

- Present your ACTIVE email confirmation with QR code using your smartphone at REPC.
- Take note of operating hours for REPC:

Thursday, 28 November 9:00am – 8:00pm Friday, 29 November 9:00am – 8:00pm Saturday, 30 November 9:00am – 5:00pm

# RACE ENTRY PACK COLLECTION (REPC)

Thursday, 28 November 9:00am – 8:00pm Friday, 29 November 9:00am – 8:00pm Saturday, 30 November 9:00am – 5:00pm

- It is compulsory for all runners to check in during these times.
- 5KM and 10KM runners will not be allowed to check in after Friday, 29 November, 8pm.
- You are required to show your ACTIVE email confirmation with QR code in order to check in. We encourage you to provide your email confirmation QR code on your smartphone. If this is not possible, please provide a printed copy.