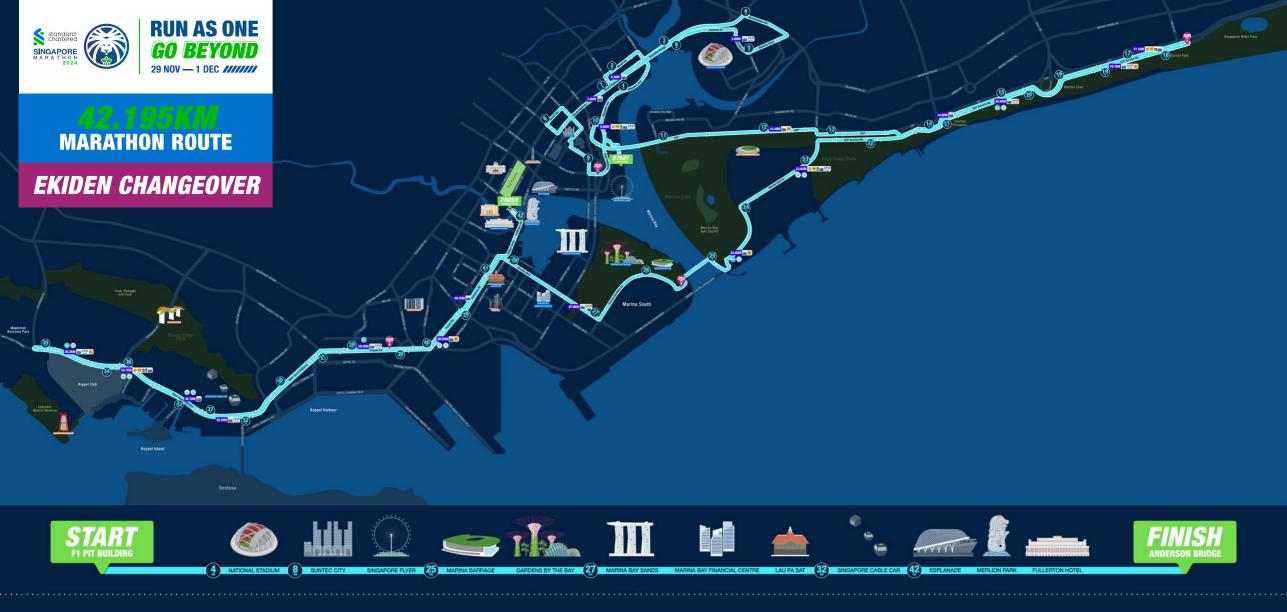

Whether you are a first-time runner or an avid competitor, you will enjoy this year's race route that takes in the best of Singapore's iconic landmarks – from the F1 Pit Building and Gardens by the Bay, to the National Stadium, and the finishing line at the historic Anderson Bridge.

This year, the race will start at the F1 Pit Building. Participants will traverse some of Singapore's most scenic landmarks, including the Esplanade, Merlion, National Stadium, Marina Bay Sands, and Gardens by the Bay. The journey will culminate in a spectacular finish at the historic Anderson Bridge, a finish line steeped in heritage, symbolising a gateway to triumph, where every runner will cross not just a physical finish line but a personal milestone.

#### **COURSE PROFILE**

| STATIC       | ONS CONTRACTOR OF THE CONTRACT | ICE<br>MOUNTAIN       | PLUS                | Sumpride                  | IOYVIO<br>FOCOMP  | KODN                | TIGER BALM                 | <b>@</b> |                   | 96           |
|--------------|--------------------------------------------------------------------------------------------------------------------------------------------------------------------------------------------------------------------------------------------------------------------------------------------------------------------------------------------------------------------------------------------------------------------------------------------------------------------------------------------------------------------------------------------------------------------------------------------------------------------------------------------------------------------------------------------------------------------------------------------------------------------------------------------------------------------------------------------------------------------------------------------------------------------------------------------------------------------------------------------------------------------------------------------------------------------------------------------------------------------------------------------------------------------------------------------------------------------------------------------------------------------------------------------------------------------------------------------------------------------------------------------------------------------------------------------------------------------------------------------------------------------------------------------------------------------------------------------------------------------------------------------------------------------------------------------------------------------------------------------------------------------------------------------------------------------------------------------------------------------------------------------------------------------------------------------------------------------------------------------------------------------------------------------------------------------------------------------------------------------------------|-----------------------|---------------------|---------------------------|-------------------|---------------------|----------------------------|----------|-------------------|--------------|
| KM<br>MARKER | LOCATION                                                                                                                                                                                                                                                                                                                                                                                                                                                                                                                                                                                                                                                                                                                                                                                                                                                                                                                                                                                                                                                                                                                                                                                                                                                                                                                                                                                                                                                                                                                                                                                                                                                                                                                                                                                                                                                                                                                                                                                                                                                                                                                       | WATER<br>Ice Mountain | ISOTONIC<br>100PLUS | <b>BANANA</b><br>Sunpride | COCONUT<br>Joyvio | ENERGY GEL<br>Shotz | MUSCLE SPRAY<br>Tiger Balm | PRETZEL  | SPLASH<br>STATION | ICE<br>CHIPS |
| 2.3          | NICOLL HIGHWAY, OPP GOLDEN MILE TOWER                                                                                                                                                                                                                                                                                                                                                                                                                                                                                                                                                                                                                                                                                                                                                                                                                                                                                                                                                                                                                                                                                                                                                                                                                                                                                                                                                                                                                                                                                                                                                                                                                                                                                                                                                                                                                                                                                                                                                                                                                                                                                          | <b>✓</b>              |                     |                           |                   |                     |                            |          |                   |              |
| 5.0          | STADIUM DRIVE, HOME OF ATHLETICS                                                                                                                                                                                                                                                                                                                                                                                                                                                                                                                                                                                                                                                                                                                                                                                                                                                                                                                                                                                                                                                                                                                                                                                                                                                                                                                                                                                                                                                                                                                                                                                                                                                                                                                                                                                                                                                                                                                                                                                                                                                                                               | <b>✓</b>              | <b>✓</b>            |                           |                   |                     |                            |          |                   |              |
| 7.0          | NICOLL HIGHWAY, BEFORE ERP GANTRY                                                                                                                                                                                                                                                                                                                                                                                                                                                                                                                                                                                                                                                                                                                                                                                                                                                                                                                                                                                                                                                                                                                                                                                                                                                                                                                                                                                                                                                                                                                                                                                                                                                                                                                                                                                                                                                                                                                                                                                                                                                                                              | ✓                     |                     |                           |                   |                     |                            |          |                   |              |
| 9.8          | REPUBLIC BLVD, OPP F1 PIT BUILDING TURN 3                                                                                                                                                                                                                                                                                                                                                                                                                                                                                                                                                                                                                                                                                                                                                                                                                                                                                                                                                                                                                                                                                                                                                                                                                                                                                                                                                                                                                                                                                                                                                                                                                                                                                                                                                                                                                                                                                                                                                                                                                                                                                      | ✓                     | ✓                   | <b>✓</b>                  |                   | ✓                   |                            | <b>✓</b> |                   |              |
| 12.4         | ECP FORT ROAD EXIT 14A, LAMP POST V38S14                                                                                                                                                                                                                                                                                                                                                                                                                                                                                                                                                                                                                                                                                                                                                                                                                                                                                                                                                                                                                                                                                                                                                                                                                                                                                                                                                                                                                                                                                                                                                                                                                                                                                                                                                                                                                                                                                                                                                                                                                                                                                       | ✓                     |                     |                           |                   |                     | ✓                          |          |                   |              |
| 14.8         | ECP OPP ECP OFFICE, LAMP POST 75                                                                                                                                                                                                                                                                                                                                                                                                                                                                                                                                                                                                                                                                                                                                                                                                                                                                                                                                                                                                                                                                                                                                                                                                                                                                                                                                                                                                                                                                                                                                                                                                                                                                                                                                                                                                                                                                                                                                                                                                                                                                                               | ✓                     |                     |                           |                   |                     |                            |          |                   |              |
| 17.1         | ECP AFTER CARPARK D1, LAMP POST 164                                                                                                                                                                                                                                                                                                                                                                                                                                                                                                                                                                                                                                                                                                                                                                                                                                                                                                                                                                                                                                                                                                                                                                                                                                                                                                                                                                                                                                                                                                                                                                                                                                                                                                                                                                                                                                                                                                                                                                                                                                                                                            | ✓                     |                     | <b>✓</b>                  | <b>✓</b>          |                     |                            | <b>✓</b> |                   |              |
| 18.7         | ECP RAINTREE COVE BUS STOP "92199"                                                                                                                                                                                                                                                                                                                                                                                                                                                                                                                                                                                                                                                                                                                                                                                                                                                                                                                                                                                                                                                                                                                                                                                                                                                                                                                                                                                                                                                                                                                                                                                                                                                                                                                                                                                                                                                                                                                                                                                                                                                                                             | ✓                     | <b>✓</b>            |                           |                   |                     | ✓                          |          |                   |              |
| 20.6         | ECP CARPARK B3, ROAD SAFETY COMMUNITY PARK                                                                                                                                                                                                                                                                                                                                                                                                                                                                                                                                                                                                                                                                                                                                                                                                                                                                                                                                                                                                                                                                                                                                                                                                                                                                                                                                                                                                                                                                                                                                                                                                                                                                                                                                                                                                                                                                                                                                                                                                                                                                                     | ✓                     | ✓                   |                           |                   |                     |                            |          |                   | ✓            |
| 23.0         | MARINA EAST DRIVE, LAMP POST 4                                                                                                                                                                                                                                                                                                                                                                                                                                                                                                                                                                                                                                                                                                                                                                                                                                                                                                                                                                                                                                                                                                                                                                                                                                                                                                                                                                                                                                                                                                                                                                                                                                                                                                                                                                                                                                                                                                                                                                                                                                                                                                 | ✓                     | ✓                   | <b>✓</b>                  |                   | ✓                   |                            | ✓        | ✓                 |              |
| 24.6         | MARINA EAST DRIVE, MARINA EAST PARK                                                                                                                                                                                                                                                                                                                                                                                                                                                                                                                                                                                                                                                                                                                                                                                                                                                                                                                                                                                                                                                                                                                                                                                                                                                                                                                                                                                                                                                                                                                                                                                                                                                                                                                                                                                                                                                                                                                                                                                                                                                                                            | ✓                     |                     |                           |                   |                     | ✓                          |          |                   | ✓            |
| 27.0         | MARINA BLVD, BUS STOP "03331"                                                                                                                                                                                                                                                                                                                                                                                                                                                                                                                                                                                                                                                                                                                                                                                                                                                                                                                                                                                                                                                                                                                                                                                                                                                                                                                                                                                                                                                                                                                                                                                                                                                                                                                                                                                                                                                                                                                                                                                                                                                                                                  | ✓                     | <b>✓</b>            |                           |                   |                     |                            |          |                   |              |
| 29.5         | ANSON ROAD, M HOTEL                                                                                                                                                                                                                                                                                                                                                                                                                                                                                                                                                                                                                                                                                                                                                                                                                                                                                                                                                                                                                                                                                                                                                                                                                                                                                                                                                                                                                                                                                                                                                                                                                                                                                                                                                                                                                                                                                                                                                                                                                                                                                                            | ✓                     |                     |                           |                   |                     | ✓                          |          | ✓                 |              |
| 32.2         | WEST COAST HIGHWAY, OPP LAMP POST 17F                                                                                                                                                                                                                                                                                                                                                                                                                                                                                                                                                                                                                                                                                                                                                                                                                                                                                                                                                                                                                                                                                                                                                                                                                                                                                                                                                                                                                                                                                                                                                                                                                                                                                                                                                                                                                                                                                                                                                                                                                                                                                          | ✓                     | ✓                   |                           |                   |                     |                            |          |                   |              |
| 33.7         | WEST COAST HIGHWAY, LAMP POST OPP 119F                                                                                                                                                                                                                                                                                                                                                                                                                                                                                                                                                                                                                                                                                                                                                                                                                                                                                                                                                                                                                                                                                                                                                                                                                                                                                                                                                                                                                                                                                                                                                                                                                                                                                                                                                                                                                                                                                                                                                                                                                                                                                         | ✓                     |                     | <b>✓</b>                  | <b>✓</b>          | ✓                   |                            | <b>✓</b> | ✓                 |              |
| 35.3         | WEST COAST HIGHWAY, LAMP POST 173F                                                                                                                                                                                                                                                                                                                                                                                                                                                                                                                                                                                                                                                                                                                                                                                                                                                                                                                                                                                                                                                                                                                                                                                                                                                                                                                                                                                                                                                                                                                                                                                                                                                                                                                                                                                                                                                                                                                                                                                                                                                                                             | ✓                     | ✓                   |                           |                   |                     | ✓                          |          |                   | ✓            |
| 36.7         | WEST COAST HIGHWAY, LAMP POST 77F                                                                                                                                                                                                                                                                                                                                                                                                                                                                                                                                                                                                                                                                                                                                                                                                                                                                                                                                                                                                                                                                                                                                                                                                                                                                                                                                                                                                                                                                                                                                                                                                                                                                                                                                                                                                                                                                                                                                                                                                                                                                                              | ✓                     |                     |                           |                   |                     |                            |          | <b>✓</b>          |              |
| 39.3         | KEPPEL ROAD, BUS STOP "14069"                                                                                                                                                                                                                                                                                                                                                                                                                                                                                                                                                                                                                                                                                                                                                                                                                                                                                                                                                                                                                                                                                                                                                                                                                                                                                                                                                                                                                                                                                                                                                                                                                                                                                                                                                                                                                                                                                                                                                                                                                                                                                                  | ✓                     | <b>✓</b>            |                           |                   |                     |                            |          |                   | ✓            |
| 40.7         | ROBINSON ROAD, AFT CAPITOL TOWER BUS STOP "03111"                                                                                                                                                                                                                                                                                                                                                                                                                                                                                                                                                                                                                                                                                                                                                                                                                                                                                                                                                                                                                                                                                                                                                                                                                                                                                                                                                                                                                                                                                                                                                                                                                                                                                                                                                                                                                                                                                                                                                                                                                                                                              | ✓                     |                     |                           |                   |                     |                            |          |                   |              |