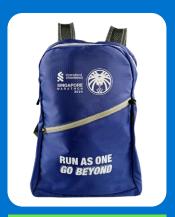

#### Foldable Backpack

The SCSM backpack provided will be allowed on race route, but must not exceed the 5 litre storage capacity.