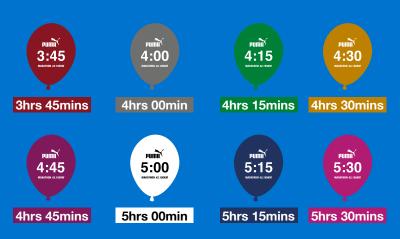

#### **START PENS**

The **letter** beside the **bib number** indicates your **start pen.** 

#### **MARATHON 42.195KM**

Pen A Below 3:00hrs (Male)

Pen A Below 3:30hrs (Female)

**Pen B** 3:01hrs – 3:30hrs

**Pen C** 3:31hrs – 4:00hrs

**Pen D** 4:01hrs – 4:30hrs

**Pen E** 4:31hrs – 5:00hrs

**Pen F** 5:01hrs – 6:00hrs

**Pen G** 6:01hrs – 7:00hrs

#### HALF MARATHON 21.1KM

Pen B Below 1:45hrs

**Pen C** 1:46hrs – 2:00hrs

**Pen D** 2:01hrs – 2:15hrs

**Pen E** 2:16hrs – 2:30hrs

**Pen F** 2:31hrs – 3:00hrs

Pen G More than 3:00hrs

#### **10KM**

Pen A Below 45 minutes

**Pen B** 45 minutes – 1:00hr

**Pen C** 1:01hr – 1:15hrs

**Pen D** 1:16hrs – 1:30hrs

**Pen E** 1:31hrs – 2:00hrs

5KM

Pen F Running

Pen G Walking