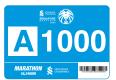

#### **START PENS**

The **letter** beside the **bib number** indicates your **start pen.** 

#### **MARATHON 42.195KM**

Pen A Below 3:00hrs (Male)

Pen A Below 3:30hrs (Female)

**Pen B** 3:01hrs – 3:30hrs

**Pen C** 3:31hrs – 4:00hrs

**Pen D** 4:01hrs – 4:30hrs

**Pen E** 4:31hrs – 5:00hrs

**Pen F** 5:01hrs – 6:00hrs