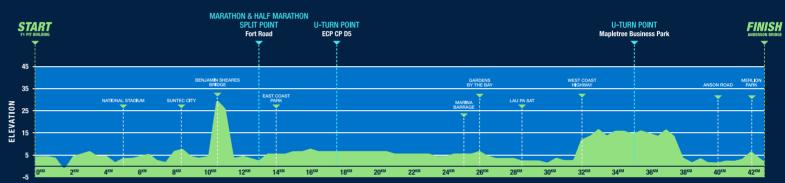

#### **COURSE PROFILE**

| STATIC       | ONS CONTRACTOR OF THE CONTRACT | ICE<br>MOUNTAIN       | PLUS                | Sumpride                  | IOYVIO<br>FOCOMP  | KODN                | TIGER BALM                 | <b>@</b> |                   | 96           |
|--------------|--------------------------------------------------------------------------------------------------------------------------------------------------------------------------------------------------------------------------------------------------------------------------------------------------------------------------------------------------------------------------------------------------------------------------------------------------------------------------------------------------------------------------------------------------------------------------------------------------------------------------------------------------------------------------------------------------------------------------------------------------------------------------------------------------------------------------------------------------------------------------------------------------------------------------------------------------------------------------------------------------------------------------------------------------------------------------------------------------------------------------------------------------------------------------------------------------------------------------------------------------------------------------------------------------------------------------------------------------------------------------------------------------------------------------------------------------------------------------------------------------------------------------------------------------------------------------------------------------------------------------------------------------------------------------------------------------------------------------------------------------------------------------------------------------------------------------------------------------------------------------------------------------------------------------------------------------------------------------------------------------------------------------------------------------------------------------------------------------------------------------------|-----------------------|---------------------|---------------------------|-------------------|---------------------|----------------------------|----------|-------------------|--------------|
| KM<br>MARKER | LOCATION                                                                                                                                                                                                                                                                                                                                                                                                                                                                                                                                                                                                                                                                                                                                                                                                                                                                                                                                                                                                                                                                                                                                                                                                                                                                                                                                                                                                                                                                                                                                                                                                                                                                                                                                                                                                                                                                                                                                                                                                                                                                                                                       | WATER<br>Ice Mountain | ISOTONIC<br>100PLUS | <b>BANANA</b><br>Sunpride | COCONUT<br>Joyvio | ENERGY GEL<br>Shotz | MUSCLE SPRAY<br>Tiger Balm | PRETZEL  | SPLASH<br>STATION | ICE<br>CHIPS |
| 2.3          | NICOLL HIGHWAY, OPP GOLDEN MILE TOWER                                                                                                                                                                                                                                                                                                                                                                                                                                                                                                                                                                                                                                                                                                                                                                                                                                                                                                                                                                                                                                                                                                                                                                                                                                                                                                                                                                                                                                                                                                                                                                                                                                                                                                                                                                                                                                                                                                                                                                                                                                                                                          | <b>✓</b>              |                     |                           |                   |                     |                            |          |                   |              |
| 5.0          | STADIUM DRIVE, HOME OF ATHLETICS                                                                                                                                                                                                                                                                                                                                                                                                                                                                                                                                                                                                                                                                                                                                                                                                                                                                                                                                                                                                                                                                                                                                                                                                                                                                                                                                                                                                                                                                                                                                                                                                                                                                                                                                                                                                                                                                                                                                                                                                                                                                                               | <b>✓</b>              | <b>✓</b>            |                           |                   |                     |                            |          |                   |              |
| 7.0          | NICOLL HIGHWAY, BEFORE ERP GANTRY                                                                                                                                                                                                                                                                                                                                                                                                                                                                                                                                                                                                                                                                                                                                                                                                                                                                                                                                                                                                                                                                                                                                                                                                                                                                                                                                                                                                                                                                                                                                                                                                                                                                                                                                                                                                                                                                                                                                                                                                                                                                                              | ✓                     |                     |                           |                   |                     |                            |          |                   |              |
| 9.8          | REPUBLIC BLVD, OPP F1 PIT BUILDING TURN 3                                                                                                                                                                                                                                                                                                                                                                                                                                                                                                                                                                                                                                                                                                                                                                                                                                                                                                                                                                                                                                                                                                                                                                                                                                                                                                                                                                                                                                                                                                                                                                                                                                                                                                                                                                                                                                                                                                                                                                                                                                                                                      | ✓                     | ✓                   | <b>✓</b>                  |                   | ✓                   |                            | <b>✓</b> |                   |              |
| 12.4         | ECP FORT ROAD EXIT 14A, LAMP POST V38S14                                                                                                                                                                                                                                                                                                                                                                                                                                                                                                                                                                                                                                                                                                                                                                                                                                                                                                                                                                                                                                                                                                                                                                                                                                                                                                                                                                                                                                                                                                                                                                                                                                                                                                                                                                                                                                                                                                                                                                                                                                                                                       | ✓                     |                     |                           |                   |                     | ✓                          |          |                   |              |
| 14.8         | ECP OPP ECP OFFICE, LAMP POST 75                                                                                                                                                                                                                                                                                                                                                                                                                                                                                                                                                                                                                                                                                                                                                                                                                                                                                                                                                                                                                                                                                                                                                                                                                                                                                                                                                                                                                                                                                                                                                                                                                                                                                                                                                                                                                                                                                                                                                                                                                                                                                               | ✓                     |                     |                           |                   |                     |                            |          |                   |              |
| 17.1         | ECP AFTER CARPARK D1, LAMP POST 164                                                                                                                                                                                                                                                                                                                                                                                                                                                                                                                                                                                                                                                                                                                                                                                                                                                                                                                                                                                                                                                                                                                                                                                                                                                                                                                                                                                                                                                                                                                                                                                                                                                                                                                                                                                                                                                                                                                                                                                                                                                                                            | ✓                     |                     | <b>✓</b>                  | <b>✓</b>          |                     |                            | <b>✓</b> |                   |              |
| 18.7         | ECP RAINTREE COVE BUS STOP "92199"                                                                                                                                                                                                                                                                                                                                                                                                                                                                                                                                                                                                                                                                                                                                                                                                                                                                                                                                                                                                                                                                                                                                                                                                                                                                                                                                                                                                                                                                                                                                                                                                                                                                                                                                                                                                                                                                                                                                                                                                                                                                                             | ✓                     | <b>✓</b>            |                           |                   |                     | ✓                          |          |                   |              |
| 20.6         | ECP CARPARK B3, ROAD SAFETY COMMUNITY PARK                                                                                                                                                                                                                                                                                                                                                                                                                                                                                                                                                                                                                                                                                                                                                                                                                                                                                                                                                                                                                                                                                                                                                                                                                                                                                                                                                                                                                                                                                                                                                                                                                                                                                                                                                                                                                                                                                                                                                                                                                                                                                     | ✓                     | ✓                   |                           |                   |                     |                            |          |                   | ✓            |
| 23.0         | MARINA EAST DRIVE, LAMP POST 4                                                                                                                                                                                                                                                                                                                                                                                                                                                                                                                                                                                                                                                                                                                                                                                                                                                                                                                                                                                                                                                                                                                                                                                                                                                                                                                                                                                                                                                                                                                                                                                                                                                                                                                                                                                                                                                                                                                                                                                                                                                                                                 | ✓                     | ✓                   | <b>✓</b>                  |                   | ✓                   |                            | ✓        | ✓                 |              |
| 24.6         | MARINA EAST DRIVE, MARINA EAST PARK                                                                                                                                                                                                                                                                                                                                                                                                                                                                                                                                                                                                                                                                                                                                                                                                                                                                                                                                                                                                                                                                                                                                                                                                                                                                                                                                                                                                                                                                                                                                                                                                                                                                                                                                                                                                                                                                                                                                                                                                                                                                                            | ✓                     |                     |                           |                   |                     | ✓                          |          |                   | ✓            |
| 27.0         | MARINA BLVD, BUS STOP "03331"                                                                                                                                                                                                                                                                                                                                                                                                                                                                                                                                                                                                                                                                                                                                                                                                                                                                                                                                                                                                                                                                                                                                                                                                                                                                                                                                                                                                                                                                                                                                                                                                                                                                                                                                                                                                                                                                                                                                                                                                                                                                                                  | ✓                     | <b>✓</b>            |                           |                   |                     |                            |          |                   |              |
| 29.5         | ANSON ROAD, M HOTEL                                                                                                                                                                                                                                                                                                                                                                                                                                                                                                                                                                                                                                                                                                                                                                                                                                                                                                                                                                                                                                                                                                                                                                                                                                                                                                                                                                                                                                                                                                                                                                                                                                                                                                                                                                                                                                                                                                                                                                                                                                                                                                            | ✓                     |                     |                           |                   |                     | ✓                          |          | ✓                 |              |
| 32.2         | WEST COAST HIGHWAY, OPP LAMP POST 17F                                                                                                                                                                                                                                                                                                                                                                                                                                                                                                                                                                                                                                                                                                                                                                                                                                                                                                                                                                                                                                                                                                                                                                                                                                                                                                                                                                                                                                                                                                                                                                                                                                                                                                                                                                                                                                                                                                                                                                                                                                                                                          | ✓                     | ✓                   |                           |                   |                     |                            |          |                   |              |
| 33.7         | WEST COAST HIGHWAY, LAMP POST OPP 119F                                                                                                                                                                                                                                                                                                                                                                                                                                                                                                                                                                                                                                                                                                                                                                                                                                                                                                                                                                                                                                                                                                                                                                                                                                                                                                                                                                                                                                                                                                                                                                                                                                                                                                                                                                                                                                                                                                                                                                                                                                                                                         | ✓                     |                     | <b>✓</b>                  | <b>✓</b>          | ✓                   |                            | <b>✓</b> | ✓                 |              |
| 35.3         | WEST COAST HIGHWAY, LAMP POST 173F                                                                                                                                                                                                                                                                                                                                                                                                                                                                                                                                                                                                                                                                                                                                                                                                                                                                                                                                                                                                                                                                                                                                                                                                                                                                                                                                                                                                                                                                                                                                                                                                                                                                                                                                                                                                                                                                                                                                                                                                                                                                                             | ✓                     | ✓                   |                           |                   |                     | ✓                          |          |                   | ✓            |
| 36.7         | WEST COAST HIGHWAY, LAMP POST 77F                                                                                                                                                                                                                                                                                                                                                                                                                                                                                                                                                                                                                                                                                                                                                                                                                                                                                                                                                                                                                                                                                                                                                                                                                                                                                                                                                                                                                                                                                                                                                                                                                                                                                                                                                                                                                                                                                                                                                                                                                                                                                              | ✓                     |                     |                           |                   |                     |                            |          | <b>✓</b>          |              |
| 39.3         | KEPPEL ROAD, BUS STOP "14069"                                                                                                                                                                                                                                                                                                                                                                                                                                                                                                                                                                                                                                                                                                                                                                                                                                                                                                                                                                                                                                                                                                                                                                                                                                                                                                                                                                                                                                                                                                                                                                                                                                                                                                                                                                                                                                                                                                                                                                                                                                                                                                  | ✓                     | <b>✓</b>            |                           |                   |                     |                            |          |                   | ✓            |
| 40.7         | ROBINSON ROAD, AFT CAPITOL TOWER BUS STOP "03111"                                                                                                                                                                                                                                                                                                                                                                                                                                                                                                                                                                                                                                                                                                                                                                                                                                                                                                                                                                                                                                                                                                                                                                                                                                                                                                                                                                                                                                                                                                                                                                                                                                                                                                                                                                                                                                                                                                                                                                                                                                                                              | ✓                     |                     |                           |                   |                     |                            |          |                   |              |

#### **COURSE CUT-OFF INFORMATION**

#### **MARATHON: 7 hours 30 minutes**

Cut-off points are enforced to facilitate road re-opening, ensuring runners' safety and the integrity of SCSM2024 required completion time. Runners who do not meet the respective cut-off timings at each cut-off points, will be disqualified and will be classified as Did-Not-Finish (DNF) runners. They will be ushered via shuttle buses back to the Finish Venue, and they will not be entitled to receive the Finisher shirt and medal.

Runners must complete the entire course within 7 hours 30 minutes from their individual start time or they will receive a DNF\*. (Example: If the flag-off window close at 5:45am, all runners are to complete the race in 7 hours 30 minutes by 1:15pm).

#### **INTERMEDIATE CUT-OFF POINTS**

| CP1 – 10.000KM                   | (Near Ophir Rd Junction, Republic Blvd)                             | 07:39am<br>08:55am |
|----------------------------------|---------------------------------------------------------------------|--------------------|
| CP2 – 17.800KM<br>CP3 – 25.600KM | (Near ECP CP D5, ECP Service Rd U-turn Point) (Near Marina Barrage) | 10:18am            |
| CP4 - 29.600KM                   | (Near Anson Rd Junction, Keppel Rd)                                 | 11:01am            |
| CP5 - 34.700KM                   | (Near Labrador Park, West Coast Highway U-turn Point)               | 10:59am            |
| CP6 - 38.700KM                   | (Near AYE Exit, Keppel Rd)                                          | 12:05pm            |