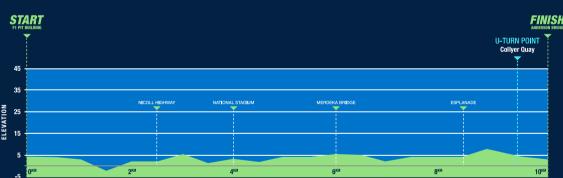

#### **COURSE PROFILE**

| STATIC       | ONS CONTRACTOR OF THE CONTRACT | ICE<br>MOUNTAIN       | PLUS                | Sumpride                  | IOYVIO<br>FOCOMP  | KODN                | TIGER BALM                 | <b>@</b> |                   | 96           |
|--------------|--------------------------------------------------------------------------------------------------------------------------------------------------------------------------------------------------------------------------------------------------------------------------------------------------------------------------------------------------------------------------------------------------------------------------------------------------------------------------------------------------------------------------------------------------------------------------------------------------------------------------------------------------------------------------------------------------------------------------------------------------------------------------------------------------------------------------------------------------------------------------------------------------------------------------------------------------------------------------------------------------------------------------------------------------------------------------------------------------------------------------------------------------------------------------------------------------------------------------------------------------------------------------------------------------------------------------------------------------------------------------------------------------------------------------------------------------------------------------------------------------------------------------------------------------------------------------------------------------------------------------------------------------------------------------------------------------------------------------------------------------------------------------------------------------------------------------------------------------------------------------------------------------------------------------------------------------------------------------------------------------------------------------------------------------------------------------------------------------------------------------------|-----------------------|---------------------|---------------------------|-------------------|---------------------|----------------------------|----------|-------------------|--------------|
| KM<br>MARKER | LOCATION                                                                                                                                                                                                                                                                                                                                                                                                                                                                                                                                                                                                                                                                                                                                                                                                                                                                                                                                                                                                                                                                                                                                                                                                                                                                                                                                                                                                                                                                                                                                                                                                                                                                                                                                                                                                                                                                                                                                                                                                                                                                                                                       | WATER<br>Ice Mountain | ISOTONIC<br>100PLUS | <b>BANANA</b><br>Sunpride | COCONUT<br>Joyvio | ENERGY GEL<br>Shotz | MUSCLE SPRAY<br>Tiger Balm | PRETZEL  | SPLASH<br>STATION | ICE<br>CHIPS |
| 2.3          | NICOLL HIGHWAY, OPP GOLDEN MILE TOWER                                                                                                                                                                                                                                                                                                                                                                                                                                                                                                                                                                                                                                                                                                                                                                                                                                                                                                                                                                                                                                                                                                                                                                                                                                                                                                                                                                                                                                                                                                                                                                                                                                                                                                                                                                                                                                                                                                                                                                                                                                                                                          | <b>✓</b>              |                     |                           |                   |                     |                            |          |                   |              |
| 5.0          | STADIUM DRIVE, HOME OF ATHLETICS                                                                                                                                                                                                                                                                                                                                                                                                                                                                                                                                                                                                                                                                                                                                                                                                                                                                                                                                                                                                                                                                                                                                                                                                                                                                                                                                                                                                                                                                                                                                                                                                                                                                                                                                                                                                                                                                                                                                                                                                                                                                                               | <b>✓</b>              | <b>✓</b>            |                           |                   |                     |                            |          |                   |              |
| 7.0          | NICOLL HIGHWAY, BEFORE ERP GANTRY                                                                                                                                                                                                                                                                                                                                                                                                                                                                                                                                                                                                                                                                                                                                                                                                                                                                                                                                                                                                                                                                                                                                                                                                                                                                                                                                                                                                                                                                                                                                                                                                                                                                                                                                                                                                                                                                                                                                                                                                                                                                                              | ✓                     |                     |                           |                   |                     |                            |          |                   |              |
| 9.8          | REPUBLIC BLVD, OPP F1 PIT BUILDING TURN 3                                                                                                                                                                                                                                                                                                                                                                                                                                                                                                                                                                                                                                                                                                                                                                                                                                                                                                                                                                                                                                                                                                                                                                                                                                                                                                                                                                                                                                                                                                                                                                                                                                                                                                                                                                                                                                                                                                                                                                                                                                                                                      | ✓                     | ✓                   | <b>✓</b>                  |                   | ✓                   |                            | <b>✓</b> |                   |              |
| 12.4         | ECP FORT ROAD EXIT 14A, LAMP POST V38S14                                                                                                                                                                                                                                                                                                                                                                                                                                                                                                                                                                                                                                                                                                                                                                                                                                                                                                                                                                                                                                                                                                                                                                                                                                                                                                                                                                                                                                                                                                                                                                                                                                                                                                                                                                                                                                                                                                                                                                                                                                                                                       | ✓                     |                     |                           |                   |                     | ✓                          |          |                   |              |
| 14.8         | ECP OPP ECP OFFICE, LAMP POST 75                                                                                                                                                                                                                                                                                                                                                                                                                                                                                                                                                                                                                                                                                                                                                                                                                                                                                                                                                                                                                                                                                                                                                                                                                                                                                                                                                                                                                                                                                                                                                                                                                                                                                                                                                                                                                                                                                                                                                                                                                                                                                               | ✓                     |                     |                           |                   |                     |                            |          |                   |              |
| 17.1         | ECP AFTER CARPARK D1, LAMP POST 164                                                                                                                                                                                                                                                                                                                                                                                                                                                                                                                                                                                                                                                                                                                                                                                                                                                                                                                                                                                                                                                                                                                                                                                                                                                                                                                                                                                                                                                                                                                                                                                                                                                                                                                                                                                                                                                                                                                                                                                                                                                                                            | ✓                     |                     | <b>✓</b>                  | <b>✓</b>          |                     |                            | <b>✓</b> |                   |              |
| 18.7         | ECP RAINTREE COVE BUS STOP "92199"                                                                                                                                                                                                                                                                                                                                                                                                                                                                                                                                                                                                                                                                                                                                                                                                                                                                                                                                                                                                                                                                                                                                                                                                                                                                                                                                                                                                                                                                                                                                                                                                                                                                                                                                                                                                                                                                                                                                                                                                                                                                                             | ✓                     | <b>✓</b>            |                           |                   |                     | ✓                          |          |                   |              |
| 20.6         | ECP CARPARK B3, ROAD SAFETY COMMUNITY PARK                                                                                                                                                                                                                                                                                                                                                                                                                                                                                                                                                                                                                                                                                                                                                                                                                                                                                                                                                                                                                                                                                                                                                                                                                                                                                                                                                                                                                                                                                                                                                                                                                                                                                                                                                                                                                                                                                                                                                                                                                                                                                     | ✓                     | ✓                   |                           |                   |                     |                            |          |                   | ✓            |
| 23.0         | MARINA EAST DRIVE, LAMP POST 4                                                                                                                                                                                                                                                                                                                                                                                                                                                                                                                                                                                                                                                                                                                                                                                                                                                                                                                                                                                                                                                                                                                                                                                                                                                                                                                                                                                                                                                                                                                                                                                                                                                                                                                                                                                                                                                                                                                                                                                                                                                                                                 | ✓                     | ✓                   | <b>✓</b>                  |                   | ✓                   |                            | ✓        | ✓                 |              |
| 24.6         | MARINA EAST DRIVE, MARINA EAST PARK                                                                                                                                                                                                                                                                                                                                                                                                                                                                                                                                                                                                                                                                                                                                                                                                                                                                                                                                                                                                                                                                                                                                                                                                                                                                                                                                                                                                                                                                                                                                                                                                                                                                                                                                                                                                                                                                                                                                                                                                                                                                                            | ✓                     |                     |                           |                   |                     | ✓                          |          |                   | ✓            |
| 27.0         | MARINA BLVD, BUS STOP "03331"                                                                                                                                                                                                                                                                                                                                                                                                                                                                                                                                                                                                                                                                                                                                                                                                                                                                                                                                                                                                                                                                                                                                                                                                                                                                                                                                                                                                                                                                                                                                                                                                                                                                                                                                                                                                                                                                                                                                                                                                                                                                                                  | ✓                     | <b>✓</b>            |                           |                   |                     |                            |          |                   |              |
| 29.5         | ANSON ROAD, M HOTEL                                                                                                                                                                                                                                                                                                                                                                                                                                                                                                                                                                                                                                                                                                                                                                                                                                                                                                                                                                                                                                                                                                                                                                                                                                                                                                                                                                                                                                                                                                                                                                                                                                                                                                                                                                                                                                                                                                                                                                                                                                                                                                            | ✓                     |                     |                           |                   |                     | ✓                          |          | ✓                 |              |
| 32.2         | WEST COAST HIGHWAY, OPP LAMP POST 17F                                                                                                                                                                                                                                                                                                                                                                                                                                                                                                                                                                                                                                                                                                                                                                                                                                                                                                                                                                                                                                                                                                                                                                                                                                                                                                                                                                                                                                                                                                                                                                                                                                                                                                                                                                                                                                                                                                                                                                                                                                                                                          | ✓                     | ✓                   |                           |                   |                     |                            |          |                   |              |
| 33.7         | WEST COAST HIGHWAY, LAMP POST OPP 119F                                                                                                                                                                                                                                                                                                                                                                                                                                                                                                                                                                                                                                                                                                                                                                                                                                                                                                                                                                                                                                                                                                                                                                                                                                                                                                                                                                                                                                                                                                                                                                                                                                                                                                                                                                                                                                                                                                                                                                                                                                                                                         | ✓                     |                     | <b>✓</b>                  | <b>✓</b>          | ✓                   |                            | <b>✓</b> | ✓                 |              |
| 35.3         | WEST COAST HIGHWAY, LAMP POST 173F                                                                                                                                                                                                                                                                                                                                                                                                                                                                                                                                                                                                                                                                                                                                                                                                                                                                                                                                                                                                                                                                                                                                                                                                                                                                                                                                                                                                                                                                                                                                                                                                                                                                                                                                                                                                                                                                                                                                                                                                                                                                                             | ✓                     | ✓                   |                           |                   |                     | ✓                          |          |                   | ✓            |
| 36.7         | WEST COAST HIGHWAY, LAMP POST 77F                                                                                                                                                                                                                                                                                                                                                                                                                                                                                                                                                                                                                                                                                                                                                                                                                                                                                                                                                                                                                                                                                                                                                                                                                                                                                                                                                                                                                                                                                                                                                                                                                                                                                                                                                                                                                                                                                                                                                                                                                                                                                              | ✓                     |                     |                           |                   |                     |                            |          | <b>✓</b>          |              |
| 39.3         | KEPPEL ROAD, BUS STOP "14069"                                                                                                                                                                                                                                                                                                                                                                                                                                                                                                                                                                                                                                                                                                                                                                                                                                                                                                                                                                                                                                                                                                                                                                                                                                                                                                                                                                                                                                                                                                                                                                                                                                                                                                                                                                                                                                                                                                                                                                                                                                                                                                  | ✓                     | <b>✓</b>            |                           |                   |                     |                            |          |                   | ✓            |
| 40.7         | ROBINSON ROAD, AFT CAPITOL TOWER BUS STOP "03111"                                                                                                                                                                                                                                                                                                                                                                                                                                                                                                                                                                                                                                                                                                                                                                                                                                                                                                                                                                                                                                                                                                                                                                                                                                                                                                                                                                                                                                                                                                                                                                                                                                                                                                                                                                                                                                                                                                                                                                                                                                                                              | ✓                     |                     |                           |                   |                     |                            |          |                   |              |