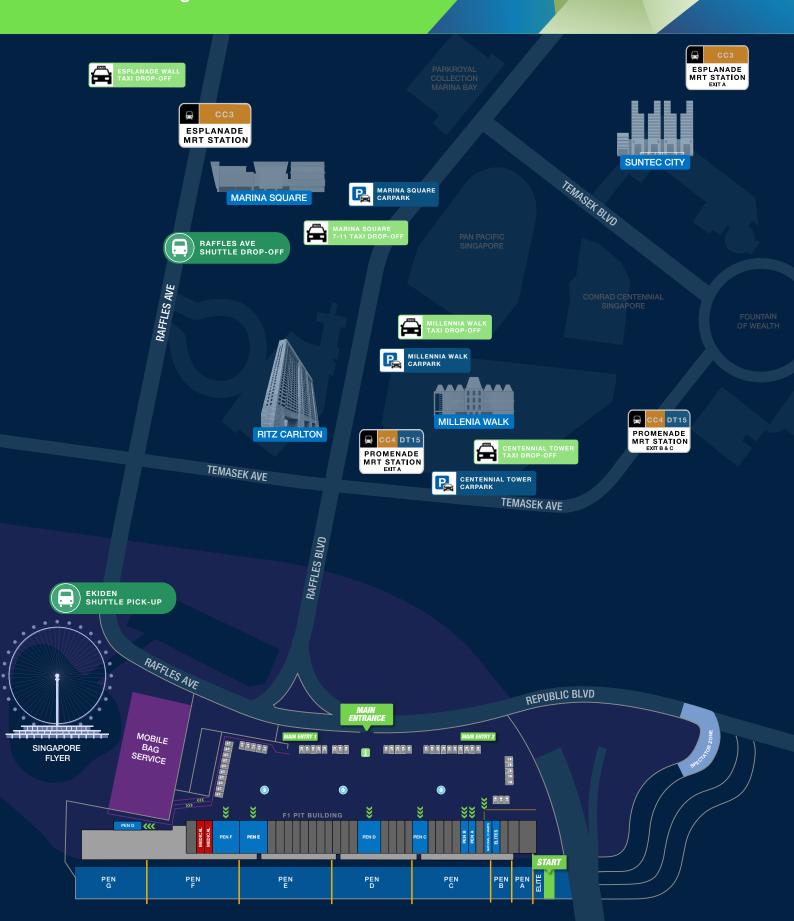

# **START VENUE**

F1 Pit Building

Run faster, farther, smarter with SCSM+

Track live on race day, conquer virtual challenges and supercharge your training.

#### **GETTING TO THE START LINE**

#### F1 Pit Building

1 Republic Blvd, Singapore 038975