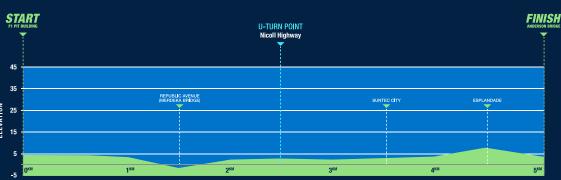

#### **COURSE PROFILE**

| STATIC       | ONS CONTRACTOR OF THE CONTRACT | ICE<br>MOUNTAIN       | PLUS                | Sumpride                  | IOYVIO<br>FOCOMP  | KODN                | TIGER BALM                 | <b>@</b> |                   | 96           |
|--------------|--------------------------------------------------------------------------------------------------------------------------------------------------------------------------------------------------------------------------------------------------------------------------------------------------------------------------------------------------------------------------------------------------------------------------------------------------------------------------------------------------------------------------------------------------------------------------------------------------------------------------------------------------------------------------------------------------------------------------------------------------------------------------------------------------------------------------------------------------------------------------------------------------------------------------------------------------------------------------------------------------------------------------------------------------------------------------------------------------------------------------------------------------------------------------------------------------------------------------------------------------------------------------------------------------------------------------------------------------------------------------------------------------------------------------------------------------------------------------------------------------------------------------------------------------------------------------------------------------------------------------------------------------------------------------------------------------------------------------------------------------------------------------------------------------------------------------------------------------------------------------------------------------------------------------------------------------------------------------------------------------------------------------------------------------------------------------------------------------------------------------------|-----------------------|---------------------|---------------------------|-------------------|---------------------|----------------------------|----------|-------------------|--------------|
| KM<br>MARKER | LOCATION                                                                                                                                                                                                                                                                                                                                                                                                                                                                                                                                                                                                                                                                                                                                                                                                                                                                                                                                                                                                                                                                                                                                                                                                                                                                                                                                                                                                                                                                                                                                                                                                                                                                                                                                                                                                                                                                                                                                                                                                                                                                                                                       | WATER<br>Ice Mountain | ISOTONIC<br>100PLUS | <b>BANANA</b><br>Sunpride | COCONUT<br>Joyvio | ENERGY GEL<br>Shotz | MUSCLE SPRAY<br>Tiger Balm | PRETZEL  | SPLASH<br>STATION | ICE<br>CHIPS |
| 2.3          | NICOLL HIGHWAY, OPP GOLDEN MILE TOWER                                                                                                                                                                                                                                                                                                                                                                                                                                                                                                                                                                                                                                                                                                                                                                                                                                                                                                                                                                                                                                                                                                                                                                                                                                                                                                                                                                                                                                                                                                                                                                                                                                                                                                                                                                                                                                                                                                                                                                                                                                                                                          | <b>✓</b>              |                     |                           |                   |                     |                            |          |                   |              |
| 5.0          | STADIUM DRIVE, HOME OF ATHLETICS                                                                                                                                                                                                                                                                                                                                                                                                                                                                                                                                                                                                                                                                                                                                                                                                                                                                                                                                                                                                                                                                                                                                                                                                                                                                                                                                                                                                                                                                                                                                                                                                                                                                                                                                                                                                                                                                                                                                                                                                                                                                                               | <b>✓</b>              | <b>✓</b>            |                           |                   |                     |                            |          |                   |              |
| 7.0          | NICOLL HIGHWAY, BEFORE ERP GANTRY                                                                                                                                                                                                                                                                                                                                                                                                                                                                                                                                                                                                                                                                                                                                                                                                                                                                                                                                                                                                                                                                                                                                                                                                                                                                                                                                                                                                                                                                                                                                                                                                                                                                                                                                                                                                                                                                                                                                                                                                                                                                                              | ✓                     |                     |                           |                   |                     |                            |          |                   |              |
| 9.8          | REPUBLIC BLVD, OPP F1 PIT BUILDING TURN 3                                                                                                                                                                                                                                                                                                                                                                                                                                                                                                                                                                                                                                                                                                                                                                                                                                                                                                                                                                                                                                                                                                                                                                                                                                                                                                                                                                                                                                                                                                                                                                                                                                                                                                                                                                                                                                                                                                                                                                                                                                                                                      | ✓                     | ✓                   | <b>✓</b>                  |                   | ✓                   |                            | <b>✓</b> |                   |              |
| 12.4         | ECP FORT ROAD EXIT 14A, LAMP POST V38S14                                                                                                                                                                                                                                                                                                                                                                                                                                                                                                                                                                                                                                                                                                                                                                                                                                                                                                                                                                                                                                                                                                                                                                                                                                                                                                                                                                                                                                                                                                                                                                                                                                                                                                                                                                                                                                                                                                                                                                                                                                                                                       | ✓                     |                     |                           |                   |                     | ✓                          |          |                   |              |
| 14.8         | ECP OPP ECP OFFICE, LAMP POST 75                                                                                                                                                                                                                                                                                                                                                                                                                                                                                                                                                                                                                                                                                                                                                                                                                                                                                                                                                                                                                                                                                                                                                                                                                                                                                                                                                                                                                                                                                                                                                                                                                                                                                                                                                                                                                                                                                                                                                                                                                                                                                               | ✓                     |                     |                           |                   |                     |                            |          |                   |              |
| 17.1         | ECP AFTER CARPARK D1, LAMP POST 164                                                                                                                                                                                                                                                                                                                                                                                                                                                                                                                                                                                                                                                                                                                                                                                                                                                                                                                                                                                                                                                                                                                                                                                                                                                                                                                                                                                                                                                                                                                                                                                                                                                                                                                                                                                                                                                                                                                                                                                                                                                                                            | ✓                     |                     | <b>✓</b>                  | <b>✓</b>          |                     |                            | <b>✓</b> |                   |              |
| 18.7         | ECP RAINTREE COVE BUS STOP "92199"                                                                                                                                                                                                                                                                                                                                                                                                                                                                                                                                                                                                                                                                                                                                                                                                                                                                                                                                                                                                                                                                                                                                                                                                                                                                                                                                                                                                                                                                                                                                                                                                                                                                                                                                                                                                                                                                                                                                                                                                                                                                                             | ✓                     | <b>✓</b>            |                           |                   |                     | ✓                          |          |                   |              |
| 20.6         | ECP CARPARK B3, ROAD SAFETY COMMUNITY PARK                                                                                                                                                                                                                                                                                                                                                                                                                                                                                                                                                                                                                                                                                                                                                                                                                                                                                                                                                                                                                                                                                                                                                                                                                                                                                                                                                                                                                                                                                                                                                                                                                                                                                                                                                                                                                                                                                                                                                                                                                                                                                     | ✓                     | ✓                   |                           |                   |                     |                            |          |                   | ✓            |
| 23.0         | MARINA EAST DRIVE, LAMP POST 4                                                                                                                                                                                                                                                                                                                                                                                                                                                                                                                                                                                                                                                                                                                                                                                                                                                                                                                                                                                                                                                                                                                                                                                                                                                                                                                                                                                                                                                                                                                                                                                                                                                                                                                                                                                                                                                                                                                                                                                                                                                                                                 | ✓                     | ✓                   | <b>✓</b>                  |                   | ✓                   |                            | ✓        | ✓                 |              |
| 24.6         | MARINA EAST DRIVE, MARINA EAST PARK                                                                                                                                                                                                                                                                                                                                                                                                                                                                                                                                                                                                                                                                                                                                                                                                                                                                                                                                                                                                                                                                                                                                                                                                                                                                                                                                                                                                                                                                                                                                                                                                                                                                                                                                                                                                                                                                                                                                                                                                                                                                                            | ✓                     |                     |                           |                   |                     | ✓                          |          |                   | ✓            |
| 27.0         | MARINA BLVD, BUS STOP "03331"                                                                                                                                                                                                                                                                                                                                                                                                                                                                                                                                                                                                                                                                                                                                                                                                                                                                                                                                                                                                                                                                                                                                                                                                                                                                                                                                                                                                                                                                                                                                                                                                                                                                                                                                                                                                                                                                                                                                                                                                                                                                                                  | ✓                     | <b>✓</b>            |                           |                   |                     |                            |          |                   |              |
| 29.5         | ANSON ROAD, M HOTEL                                                                                                                                                                                                                                                                                                                                                                                                                                                                                                                                                                                                                                                                                                                                                                                                                                                                                                                                                                                                                                                                                                                                                                                                                                                                                                                                                                                                                                                                                                                                                                                                                                                                                                                                                                                                                                                                                                                                                                                                                                                                                                            | ✓                     |                     |                           |                   |                     | ✓                          |          | ✓                 |              |
| 32.2         | WEST COAST HIGHWAY, OPP LAMP POST 17F                                                                                                                                                                                                                                                                                                                                                                                                                                                                                                                                                                                                                                                                                                                                                                                                                                                                                                                                                                                                                                                                                                                                                                                                                                                                                                                                                                                                                                                                                                                                                                                                                                                                                                                                                                                                                                                                                                                                                                                                                                                                                          | ✓                     | ✓                   |                           |                   |                     |                            |          |                   |              |
| 33.7         | WEST COAST HIGHWAY, LAMP POST OPP 119F                                                                                                                                                                                                                                                                                                                                                                                                                                                                                                                                                                                                                                                                                                                                                                                                                                                                                                                                                                                                                                                                                                                                                                                                                                                                                                                                                                                                                                                                                                                                                                                                                                                                                                                                                                                                                                                                                                                                                                                                                                                                                         | ✓                     |                     | <b>✓</b>                  | <b>✓</b>          | ✓                   |                            | <b>✓</b> | ✓                 |              |
| 35.3         | WEST COAST HIGHWAY, LAMP POST 173F                                                                                                                                                                                                                                                                                                                                                                                                                                                                                                                                                                                                                                                                                                                                                                                                                                                                                                                                                                                                                                                                                                                                                                                                                                                                                                                                                                                                                                                                                                                                                                                                                                                                                                                                                                                                                                                                                                                                                                                                                                                                                             | ✓                     | ✓                   |                           |                   |                     | ✓                          |          |                   | ✓            |
| 36.7         | WEST COAST HIGHWAY, LAMP POST 77F                                                                                                                                                                                                                                                                                                                                                                                                                                                                                                                                                                                                                                                                                                                                                                                                                                                                                                                                                                                                                                                                                                                                                                                                                                                                                                                                                                                                                                                                                                                                                                                                                                                                                                                                                                                                                                                                                                                                                                                                                                                                                              | ✓                     |                     |                           |                   |                     |                            |          | <b>✓</b>          |              |
| 39.3         | KEPPEL ROAD, BUS STOP "14069"                                                                                                                                                                                                                                                                                                                                                                                                                                                                                                                                                                                                                                                                                                                                                                                                                                                                                                                                                                                                                                                                                                                                                                                                                                                                                                                                                                                                                                                                                                                                                                                                                                                                                                                                                                                                                                                                                                                                                                                                                                                                                                  | ✓                     | <b>✓</b>            |                           |                   |                     |                            |          |                   | ✓            |
| 40.7         | ROBINSON ROAD, AFT CAPITOL TOWER BUS STOP "03111"                                                                                                                                                                                                                                                                                                                                                                                                                                                                                                                                                                                                                                                                                                                                                                                                                                                                                                                                                                                                                                                                                                                                                                                                                                                                                                                                                                                                                                                                                                                                                                                                                                                                                                                                                                                                                                                                                                                                                                                                                                                                              | ✓                     |                     |                           |                   |                     |                            |          |                   |              |

#### **COURSE CUT-OFF INFORMATION**

#### **MARATHON: 7 hours 30 minutes**

Cut-off points are enforced to facilitate road re-opening, ensuring runners' safety and the integrity of SCSM2024 required completion time. Runners who do not meet the respective cut-off timings at each cut-off points, will be disqualified and will be classified as Did-Not-Finish (DNF) runners. They will be ushered via shuttle buses back to the Finish Venue, and they will not be entitled to receive the Finisher shirt and medal.

Runners must complete the entire course within 7 hours 30 minutes from their individual start time or they will receive a DNF\*. (Example: If the flag-off window close at 5:45am, all runners are to complete the race in 7 hours 30 minutes by 1:15pm).

#### **INTERMEDIATE CUT-OFF POINTS**

| CP1 – 10.000KM                   | (Near Ophir Rd Junction, Republic Blvd)                             | 07:39am<br>08:55am |
|----------------------------------|---------------------------------------------------------------------|--------------------|
| CP2 – 17.800KM<br>CP3 – 25.600KM | (Near ECP CP D5, ECP Service Rd U-turn Point) (Near Marina Barrage) | 10:18am            |
| CP4 - 29.600KM                   | (Near Anson Rd Junction, Keppel Rd)                                 | 11:01am            |
| CP5 - 34.700KM                   | (Near Labrador Park, West Coast Highway U-turn Point)               | 10:59am            |
| CP6 - 38.700KM                   | (Near AYE Exit, Keppel Rd)                                          | 12:05pm            |