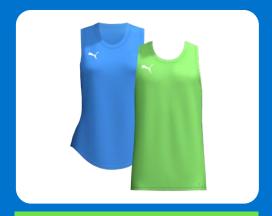

#### **Official PUMA Running Singlet**

You will receive the size ordered during time of online registration. Sizes cannot be changed at point of collection.