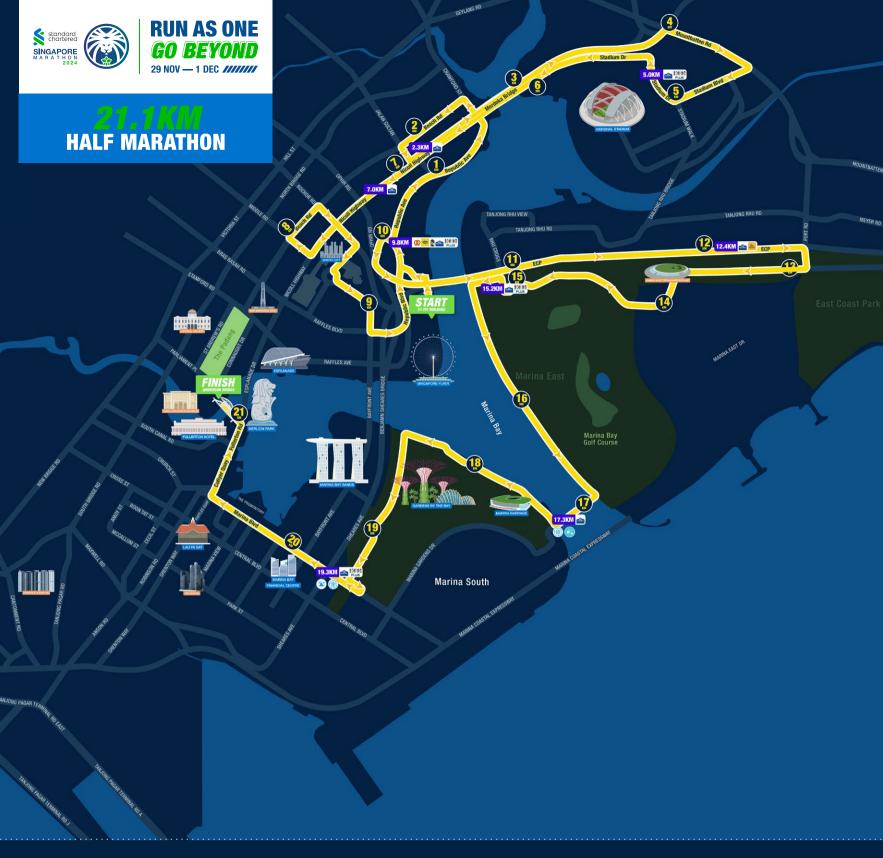

Whether you are a first-time runner or an avid competitor, you will enjoy this year's race route that takes in the best of Singapore's iconic landmarks – from the F1 Pit Building and Gardens by the Bay, to the National Stadium, and the finishing line at the historic Anderson Bridge.

Melissa Ow Chief Executive Singapore Tourism Board

The Standard Chartered Singapore Marathon (SCSM) is one of the most anticipated highlights on Singapore's sports events calendar. This year's marathon promises to be an unforgettable experience for both runners and spectators alike. Starting at the F1 Pit Building, the route will take participants past some of Singapore's most recognisable landmarks, including Gardens by the Bay, the Singapore Flyer, Marina Bay, before making their way to the new finish at the Anderson Bridge. Spectators and supporters can gather along the route and at the Finish to support and cheer the runners!

This year, the race will start at the F1 Pit Building. Participants will traverse some of Singapore's most scenic landmarks, including the Esplanade, Merlion, National Stadium, Marina Bay Sands, and Gardens by the Bay. The journey will culminate in a spectacular finish at the historic Anderson Bridge, a finish line steeped in heritage, symbolising a gateway to triumph, where every runner will cross not just a physical finish line but a personal milestone.