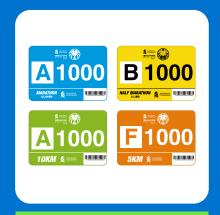

#### YOUR RACE BIB

You must pin your race bib to the front of your shirt/singlet or use a running belt. Safety pins will be provided with your race bib during REPC. Your race bib will have an alphabet ranging from A to G which will indicate as your start pen. You must assemble at the appropriate pen on race day.

#### **START PENS**

The **letter** beside the **bib number** indicates your **start pen.** 

#### **MARATHON 42.195KM**

Pen A Below 3:00hrs (Male)

Pen A Below 3:30hrs (Female)

**Pen B** 3:01hrs – 3:30hrs

**Pen C** 3:31hrs – 4:00hrs

**Pen D** 4:01hrs – 4:30hrs

**Pen E** 4:31hrs – 5:00hrs

**Pen F** 5:01hrs – 6:00hrs

#### HALF MARATHON 21.1KM

Pen B Below 1:45hrs

**Pen C** 1:46hrs – 2:00hrs

**Pen D** 2:01hrs – 2:15hrs

**Pen E** 2:16hrs – 2:30hrs

**Pen F** 2:31hrs – 3:00hrs

Pen G More than 3:00hrs

#### **10KM**

Pen A Below 45 minutes

**Pen B** 45 minutes – 1:00hr

**Pen C** 1:01hr – 1:15hrs

**Pen D** 1:16hrs – 1:30hrs

**Pen E** 1:31hrs – 2:00hrs

5KM

Pen F Running