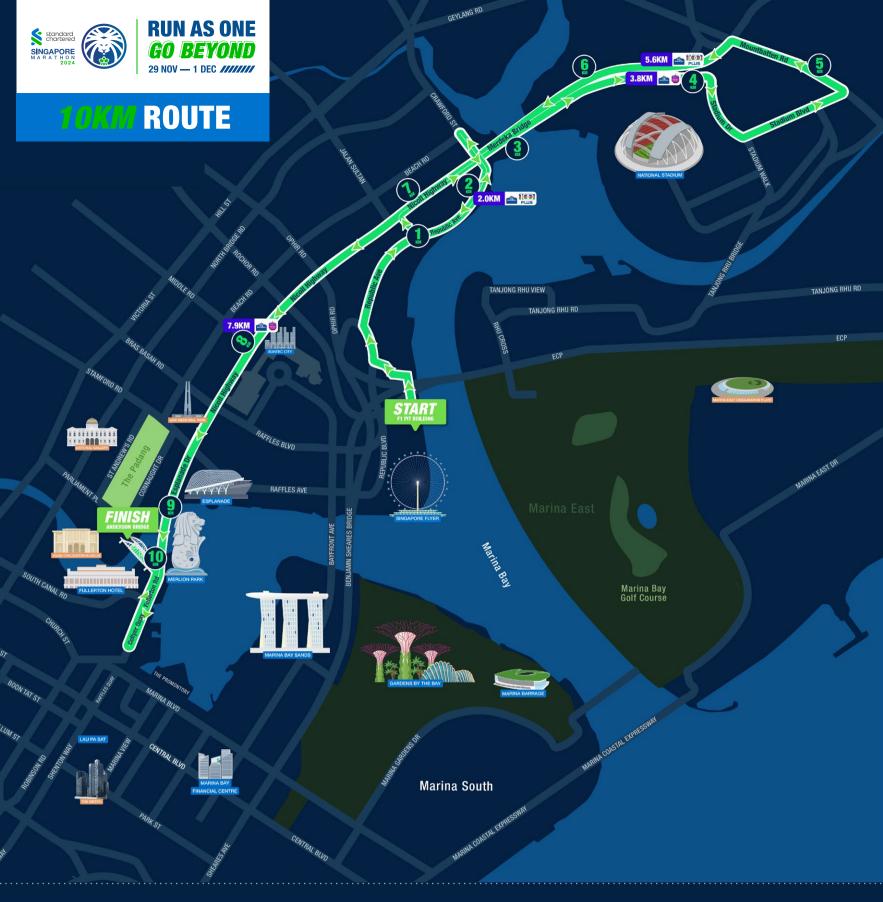

F1 Pit Building 6:30am 10KM Flag-off

7:00am

10KM Race Village Close 5KM Race Village Open

**Anderson Bridge** 

First 10KM Finisher expected

F1 Pit Building 8:30am 5KM Flag-off

8:45am

5KM Race Village Close

**Anderson Bridge** 8:47am

First 5KM Finisher expected

9:50am The Padang

10KM Cut-off Time

Sands Expo and Convention Centre,

Basement 2, Hall F

9:00am - 5:00pm

Race Entry Pack Collection (REPC) and Expo

The Padang 10:15am

5KM Cut-off Time

11.30am

Post-race Venue Close