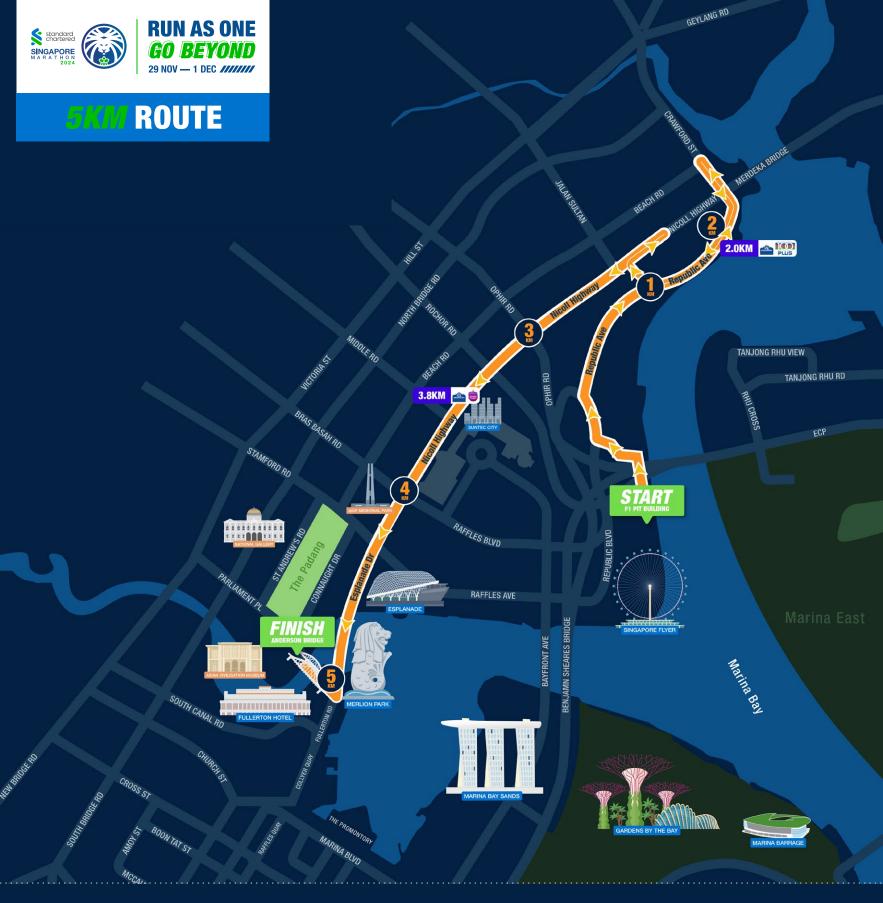

re.

Elevate your Standard Chartered Singapore Marathon 2024 experience with our **Move Well: Marathon Stay** package. Enjoy convenient access to the race site as well as a post-race recovery massage while our next generation Heavenly® Bed provides superior slumber, leaving you feeling renewed and revitalized.

Move Well: Marathon Stay package includes:

- Daily breakfast at Seasonal Tastes or a Eat Well breakfast to go
- 30-min Normatec Leg recovery massage (Deluxe Room) or 90-min Heavenly Massage (Larger Guest Room) at the Heavenly Spa by Westin™
- Late checkout\*
- S\$50 hotel credit per stay
- Exclusive Westin bedroom slippers\*

For reservations, visit thewestinsingapore.com

\*Subject to availability. While stocks last. Other terms & conditions apply

#### **THE WESTIN**

SINGAPORE



#### **COURSE PROFILE**



#### **AID STATIONS**

|              |                                              | MOUNTAIN                     | PLUS                | TOCONS            |
|--------------|----------------------------------------------|------------------------------|---------------------|-------------------|
| KM<br>MARKER | LOCATION                                     | <b>WATER</b><br>Ice Mountain | ISOTONIC<br>100PLUS | COCONUT<br>Joyvio |
| 2.0          | REPUBLIC AVENUE                              | ✓                            | ✓                   |                   |
| 3.8          | NICOLL HIGHWAY, SUNTEC CITY BUS STOP (80159) | <b>✓</b>                     |                     | <b>✓</b>          |

#### **COURSE CUT-OFF INFORMATION**

#### **5KM: 1 Hour 15 Min